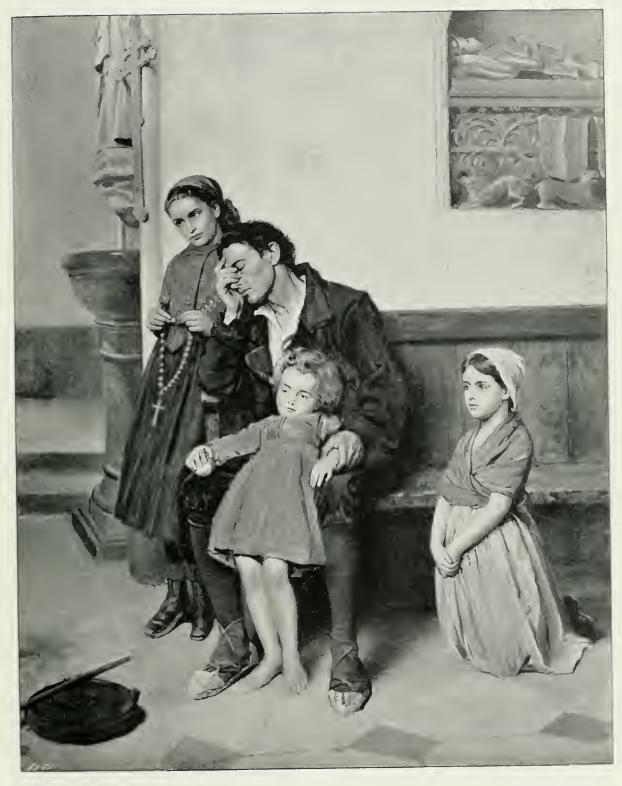

### A RED-LETTER DAY.

Joseph Clark.

ASHORE AND AFLOAT,

ROBERT W. ALLAN, R.W.S.

 $44 \times 31$ 

MRS. F. A. MASON.
H. T. Wells, R.A.

THE VEN. WILLIAM MACDONALD SINCLAIR, D.D. (Archdeacon of London, Canon of St. Paul's, and Chaplain in Ordinary to the Queen.)